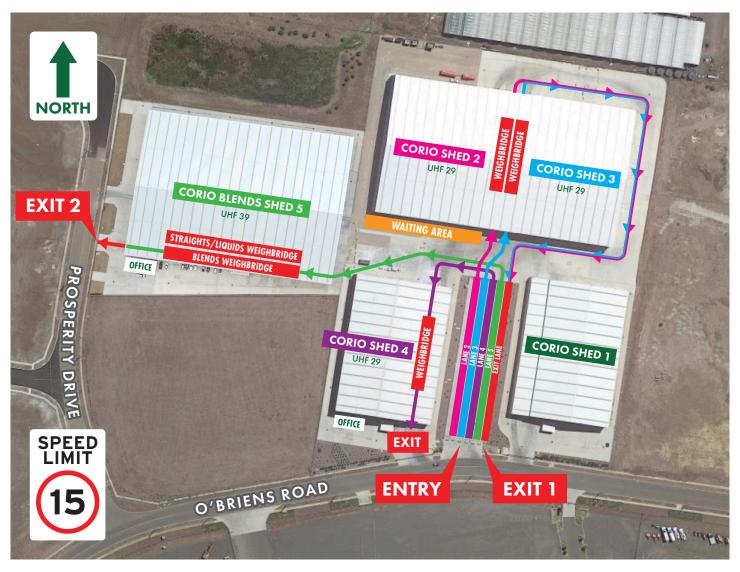

# **Geelong** Corio Shed

155-175 O'Briens Road, Corio, Vic 3214

### LOADING CLEARANCE

4.6 metres

### COMMUNICATION

UHF Channel 29 (Corio Shed 2,3,4) UHF Channel 39 (Corio Blends)

## **ADDITIONAL INFORMATION**

- Truck must follow the direction of Riordan staff at all times.
- Tune to UHF 29 at all times to communicate with the site.
- No mobile phones or handheld devices whilst operating equipment or in operational areas.
- 6 metre exclusion zones apply to all mobile plant and equipment.
- Drivers must remain in their vehicle or in marked driver safety zones at all times whilst on-site.
- NO smoking on-site.
- NO drugs or alcohol are permitted on-site. (random testing occurs)